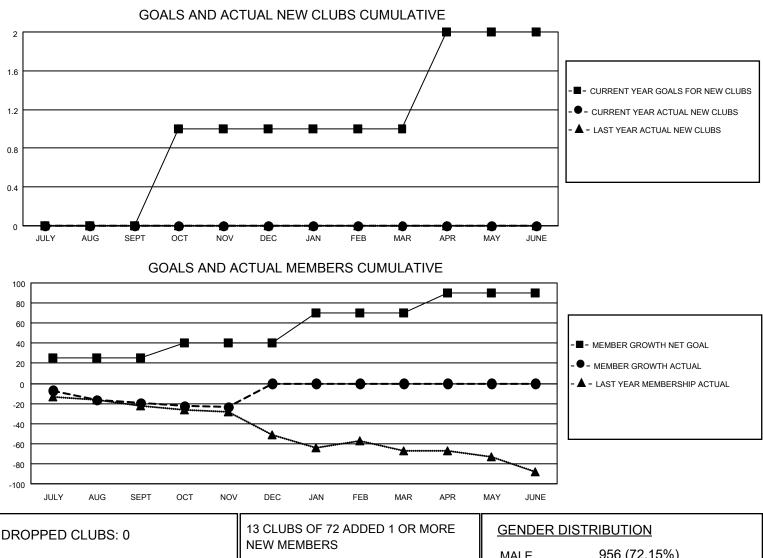

## LOCATION KANSAS

District 17 K

Results as of: 11/30/2020

| Clubs                 |               |           |               | Members               |                         |                         |                                                    |  |  |
|-----------------------|---------------|-----------|---------------|-----------------------|-------------------------|-------------------------|----------------------------------------------------|--|--|
| RESULTS FOR 2020-2021 |               |           |               | RESULTS FOR 2020-2021 |                         |                         |                                                    |  |  |
| QUARTER               | NEW CLUB GOAL | NEW CLUBS | DROPPED CLUBS | QUARTER MEM           | IBER GROWTH NET<br>GOAL | MEMBER GROWTH<br>ACTUAL | DROPPED<br>MEMBERS ACTUAL<br>(including transfers) |  |  |
| JULY/AUG/SEPT         | 0             | 0         | 0             | JULY/AUG/SEPT         | 25                      | 10                      | 29                                                 |  |  |
| OCT/NOV/DEC           | 1             | 0         | 0             | OCT/NOV/DEC           | 15                      | 17                      | 18                                                 |  |  |
| JAN/FEB/MAR           | 0             | 0         | 0             | JAN/FEB/MAR           | 30                      | 0                       | 0                                                  |  |  |
| APR/MAY/JUNE          | 1             | 0         | 0             | APR/MAY/JUNE          | 20                      | 0                       | 0                                                  |  |  |

| DROPPED CLUBS: 0 |    | NEW MEMBERS               | GENDER DISTRIBUTION        |              |     |
|------------------|----|---------------------------|----------------------------|--------------|-----|
|                  |    |                           | MALE                       | 956 (72.15%) |     |
|                  |    |                           | FEMALE                     | 369 (27.85%) |     |
| DROPPED MEMBERS  |    |                           |                            |              |     |
| DECEASED         | 9  | CLICK HERE FOR CUMULATIVE | TOTAL FAMILY UNIT MEMBERS  |              | 311 |
| CLUB CANCELLED 0 |    | MEMBERSHIP DATA           |                            |              |     |
| OTHER            | 38 |                           | FAMILY MEMBERS PAYING HALF |              | 157 |
| TOTAL            | 47 |                           |                            |              |     |
|                  |    |                           |                            |              |     |